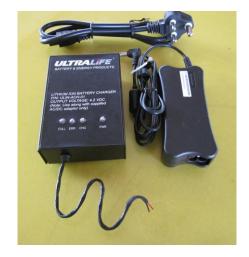

## **Features**

- Table top
- Intelligent Charger
- · LED status indicator
- Safety circuit protects against charging shorted battery packs
- Contains charger, universal power supply and line cord

## **Applications**

 Charger for 3S Lithium Ion type battery with nominal voltage 10.8 VDC

| Technical Specifications |                                                                                                       |
|--------------------------|-------------------------------------------------------------------------------------------------------|
| Part No.                 | ULIN-ACH-03                                                                                           |
| DC Input                 | 12-24VDC                                                                                              |
| DC Output                | 12.6 V                                                                                                |
| Charge Rate              | 1A / 2.A (max)                                                                                        |
| Battery Types            | Li-lon                                                                                                |
| User Interface           | LED Amber ON: Power up<br>LED Yellow ON: Charging<br>LED Red ON: Error<br>LED Green ON: Fully charged |
| Reset Button             | Resets Charging sequence (RED button)                                                                 |
| Connectors               | Input: 2.5mm Pin DC Socket Output: Optional                                                           |
| Color                    | Black                                                                                                 |
| Finish                   | Case Material: Aluminium                                                                              |
| Size                     | Charger: 120mm x 90mm x 35mm Charger Cable 300 mm                                                     |
| Weight                   | 200 gms                                                                                               |
| Operating Temperature    | 0°C to 45°C                                                                                           |
| Storage Temperature      | -20°C to 60°C                                                                                         |
| Accessories Included     | Power Supply - 1650-52LC<br>Input Voltage: 100-240VAC, 50-60Hz<br>With 3 pin AC Power Cord (Type D)   |