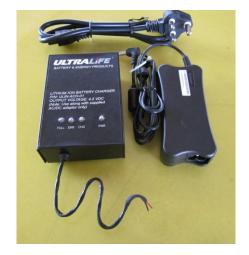

## **Features**

- Table top
- Intelligent Charger
- · LED status indicator
- Safety circuit protects against charging shorted battery packs
- Contains charger, universal power supply and line cord

## **Applications**

 Charger for 2S Lithium Ion type battery with nominal voltage 7.2 VDC

| Technical Specifications |                                                                                                       |
|--------------------------|-------------------------------------------------------------------------------------------------------|
| Part No.                 | ULIN-ACH-02                                                                                           |
| DC Input                 | 12-24VDC                                                                                              |
| DC Output                | 8.4V                                                                                                  |
| Charge Rate              | 1A / 2A (max)                                                                                         |
| Battery Types            | Li-lon                                                                                                |
| User Interface           | LED Amber ON: Power up<br>LED Yellow ON: Charging<br>LED Red ON: Error<br>LED Green ON: Fully charged |
| Reset Button             | Resets Charging sequence (RED button)                                                                 |
| Connectors               | Input: 2.5mm Pin DC Socket Output: Optional                                                           |
| Color                    | Black                                                                                                 |
| Finish                   | Case Material: Aluminium                                                                              |
| Size                     | Charger: 120mm x 90mm x 35mm Charger Cable 300 mm                                                     |
| Weight                   | 200 gms                                                                                               |
| Operating Temperature    | 0°C to 45°C                                                                                           |
| Storage Temperature      | -20°C to 60°C                                                                                         |
| Accessories Included     | Power Supply - 1650-52LC<br>Input Voltage: 100-240VAC, 50-60Hz<br>With 3 pin AC Power Cord (Type D)   |